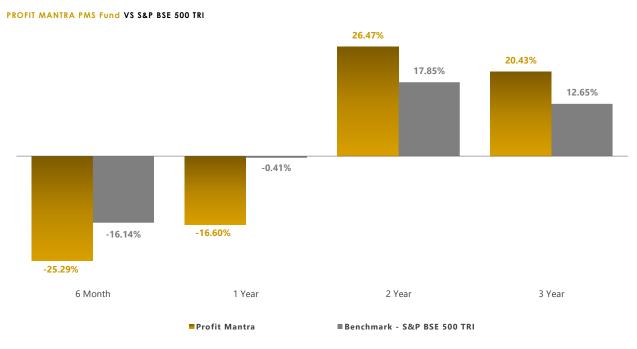

MINIMUM INVESTMENT: ₹5 Crore

**NO OF STOCKS:** 25-30

PERFORMANCE CHART

Performance Data is as on February 28, 2025. | Figures are Inclusive of Fees, Taxes and other charges. | Above performance data is not verified by SEBI | Past performance does not guarantee future returns. | SEBI Reg No: INP000006758 | For more details please visit <u>https://turtlewealth.in/</u>