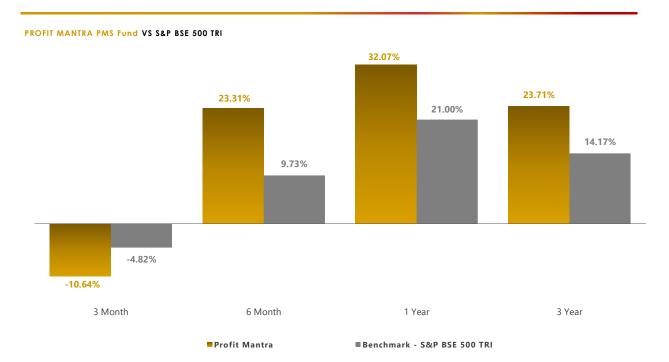

#### PERFORMANCE CHART

Performance Data is as on January, 31 2025. | Figures are Inclusive of Fees, Taxes and other charges. | Above performance data is not verified by SEBI | Past performance does not guarantee future returns. | SEBI Reg No: INP000006758 | For more details please visit <a href="https://turtlewealth.in/">https://turtlewealth.in/</a>