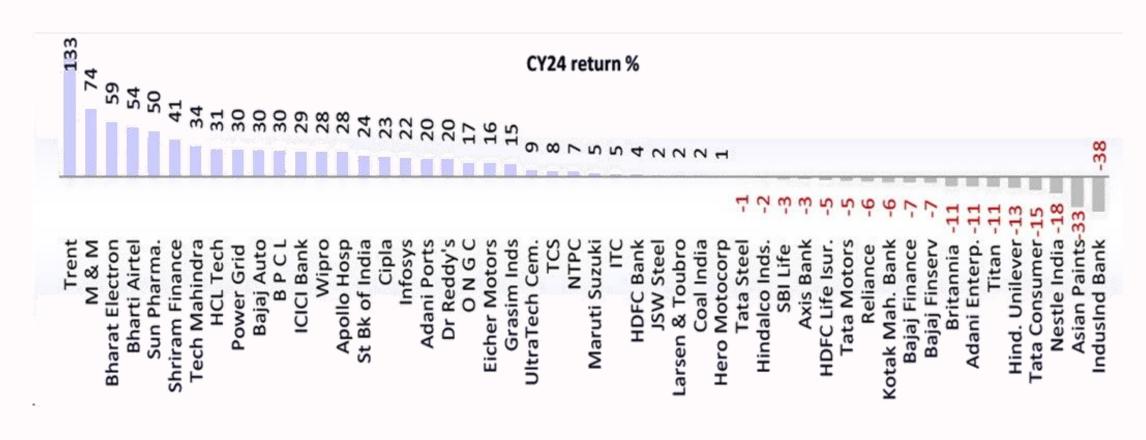

## 32 of the Nifty-50 constituents delivered positive returns in CY24

6 of the Top 10 Nifty Performers Are Our Holdings