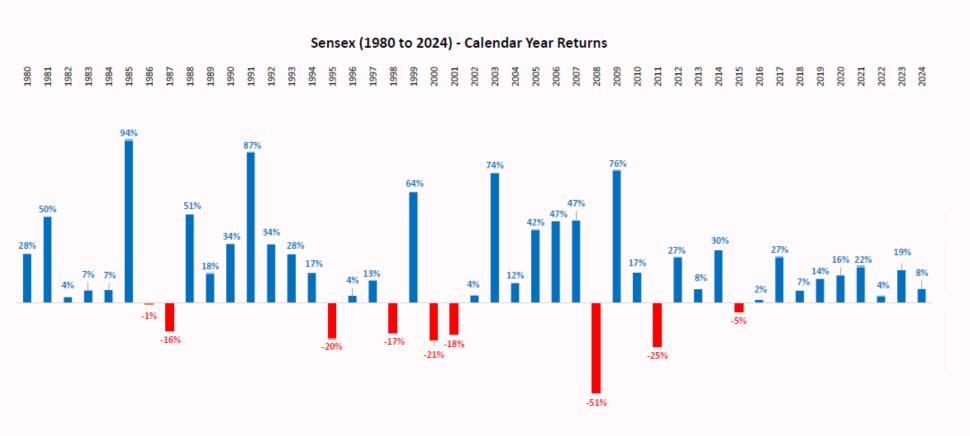

# Equity Despite an intra-year decline of more than 10% almost every year, 3 out of 4 years ended with positive returns!

Despite the markets having intra-year declines every year, 36 out of 45 years ended with positive returns