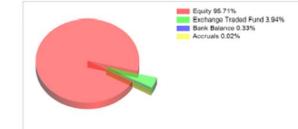

| Portfolio Allocation    |              |         |  |  |  |  |
|-------------------------|--------------|---------|--|--|--|--|
| Asset Class             | Market Value | % Asset |  |  |  |  |
| Equity                  | 89,083,654   | 95.71%  |  |  |  |  |
| Exchange Traded Fund    | 3,669,599    | 3.94%   |  |  |  |  |
| Receivable              | 67,718       | 0.07%   |  |  |  |  |
| Cash and Equivalent     | 258,060      | 0.28%   |  |  |  |  |
| Current Portfolio Value | 93,079,031   | 100%    |  |  |  |  |