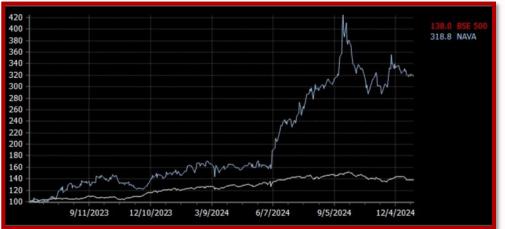

## Turtle's Stock Selection Process — AUTO COMPANY

STEP 1: ALL Time High Stock after a long Consolidation

| Finance Company | Net Profit |
|-----------------|------------|
| Mar-16          | 3,148      |
| Mar-17          | 3,698      |
| Mar-18          | 7,510      |
| Mar-19          | 5,315      |
| Mar-20          | 127        |
| Mar-21          | 1,812      |
| Mar-22          | 6,577      |
| Mar-23          | 10,282     |
| Mar-24          | 11,269     |
| TTM             | 13,009     |