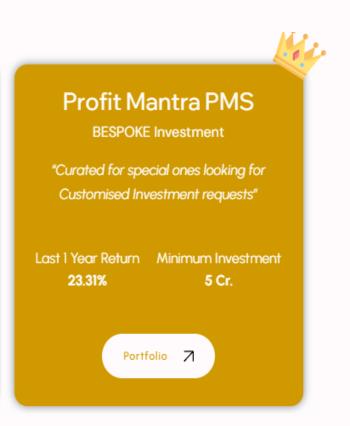

# <u>Comparison – PMS Scheme</u>

| Point Of Difference     | <u>Wealth Mantra PMS</u>                                                                                                                                                                                                         | Growth Mantra PMS                                                                                                                                                                                                                 | <u>Profit Mantra PMS</u>                                         |  |  |
|-------------------------|----------------------------------------------------------------------------------------------------------------------------------------------------------------------------------------------------------------------------------|-----------------------------------------------------------------------------------------------------------------------------------------------------------------------------------------------------------------------------------|------------------------------------------------------------------|--|--|
| Investment Rational     | Curated for Investors Looking for <b>Leader Companies</b> with Low Volatility.                                                                                                                                                   | · · · · · · · · · · · · · · · · · · ·                                                                                                                                                                                             |                                                                  |  |  |
| Investment Strategy     | Turtle's <b>Quant</b> – Based                                                                                                                                                                                                    | Turtle's <b>Quant</b> – Based                                                                                                                                                                                                     | Turtle's <b>Quant</b> – Based                                    |  |  |
| Minimum Investment      | 50 Lakh                                                                                                                                                                                                                          | 50 Lakh                                                                                                                                                                                                                           | 5 Cr.                                                            |  |  |
| Risk Profile            | Balanced                                                                                                                                                                                                                         | High                                                                                                                                                                                                                              | Elevated                                                         |  |  |
| Number of stocks (Max.) | 15-20                                                                                                                                                                                                                            | 15-20                                                                                                                                                                                                                             |                                                                  |  |  |
| Exit Load               | Nil                                                                                                                                                                                                                              | Nil                                                                                                                                                                                                                               | Nil                                                              |  |  |
| Fees                    | <ul> <li>Below 1cr. 2% Fixed</li> <li>Above 1cr. 1% Fixed + 10% Profit Sharing at EOC (End of the Contract)</li> <li>Fixed Fees charged Will be adjusted against Profit sharing amount at the time of any redemption.</li> </ul> | <ul> <li>Below 1cr. 2% Fixed</li> <li>Above 1cr. 1% Fixed + 10% Profit Sharing at EOC (End of the Contract).</li> <li>Fixed Fees charged Will be adjusted against Profit sharing amount at the time of any redemption.</li> </ul> | 0.5% Fixed Fee + 10% Profit Sharing at EOC (End of the Contract) |  |  |