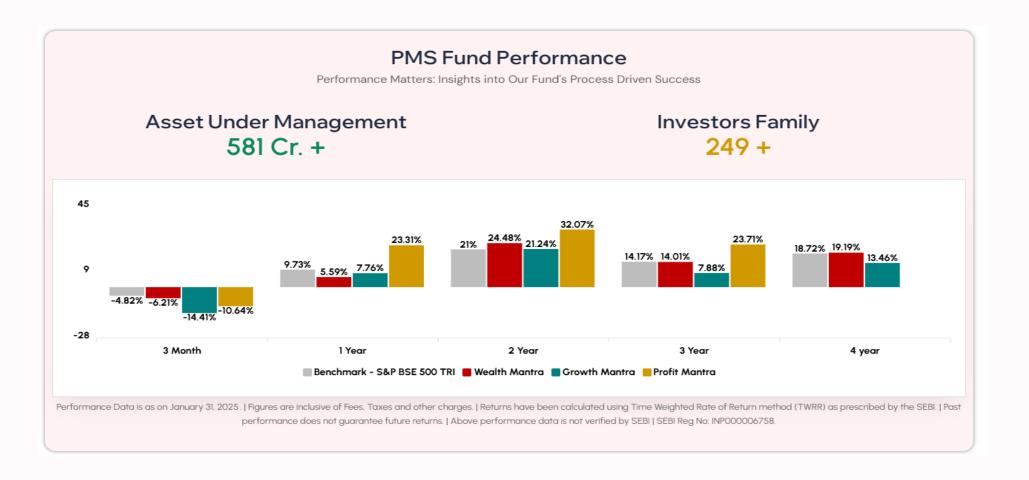

## **Turtle Wealth Fund Performance**

# <u>Comparison – PMS Scheme</u>

| Point Of Difference     | <u>Wealth Mantra PMS</u>                                                                                                                                                                                                         | Growth Mantra PMS                                                                                                                                                                                                                 | <u>Profit Mantra PMS</u>                                         |  |  |
|-------------------------|----------------------------------------------------------------------------------------------------------------------------------------------------------------------------------------------------------------------------------|-----------------------------------------------------------------------------------------------------------------------------------------------------------------------------------------------------------------------------------|------------------------------------------------------------------|--|--|
| Investment Rational     | Curated for Investors Looking for <b>Leader Companies</b> with Low Volatility.                                                                                                                                                   | · · · · · · · · · · · · · · · · · · ·                                                                                                                                                                                             |                                                                  |  |  |
| Investment Strategy     | Turtle's <b>Quant</b> – Based                                                                                                                                                                                                    | Turtle's <b>Quant</b> – Based                                                                                                                                                                                                     | Turtle's <b>Quant</b> – Based                                    |  |  |
| Minimum Investment      | 50 Lakh                                                                                                                                                                                                                          | 50 Lakh                                                                                                                                                                                                                           | 5 Cr.                                                            |  |  |
| Risk Profile            | Balanced                                                                                                                                                                                                                         | High                                                                                                                                                                                                                              | Elevated                                                         |  |  |
| Number of stocks (Max.) | 15-20                                                                                                                                                                                                                            | 15-20                                                                                                                                                                                                                             |                                                                  |  |  |
| Exit Load               | Nil                                                                                                                                                                                                                              | Nil                                                                                                                                                                                                                               | Nil                                                              |  |  |
| Fees                    | <ul> <li>Below 1cr. 2% Fixed</li> <li>Above 1cr. 1% Fixed + 10% Profit Sharing at EOC (End of the Contract)</li> <li>Fixed Fees charged Will be adjusted against Profit sharing amount at the time of any redemption.</li> </ul> | <ul> <li>Below 1cr. 2% Fixed</li> <li>Above 1cr. 1% Fixed + 10% Profit Sharing at EOC (End of the Contract).</li> <li>Fixed Fees charged Will be adjusted against Profit sharing amount at the time of any redemption.</li> </ul> | 0.5% Fixed Fee + 10% Profit Sharing at EOC (End of the Contract) |  |  |