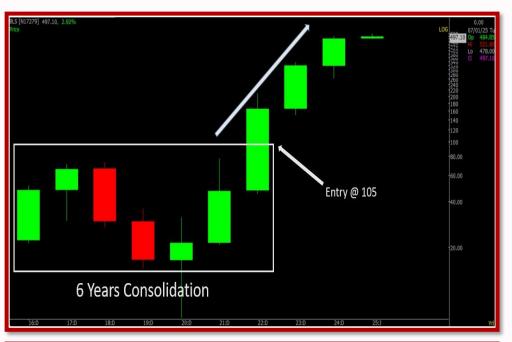

## Turtle's Stock Selection Process — AUTO COMPANY

STEP 1: ALL Time High Stock after a long Consolidation

| Finance Company | Net Profit |
|-----------------|------------|
| Mar-16          | 3,148      |
| Mar-17          | 3,698      |
| Mar-18          | 7,510      |
| Mar-19          | 5,315      |
| Mar-20          | 127        |
| Mar-21          | 1,812      |
| Mar-22          | 6,577      |
| Mar-23          | 10,282     |
| Mar-24          | 11,269     |
| TTM             | 13,009     |