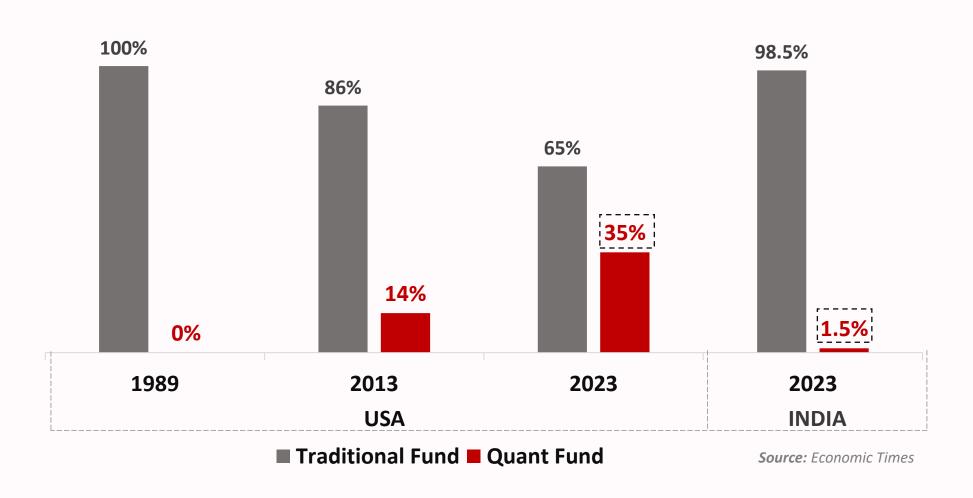

ALWAYS be in profits and ALWAYS outperform the benchmark, you should not invest.
- If you can't wait for last 20% of the time for 80% of the returns, you should not invest
- If you expect we will always outperform Interest rates every month, and every year there would be profits, you should not invest.
- If you are going to continuously compare Our Portfolio with other or different Asset class, you should not invest.
- If any of this point you don't agree, on a serious note you should not invest with us.





**Auditor: SecMark Consultancy Limited** 

Reviews Tax Filings, Verifies Compliance, and Audits Financial Statements.

**PMS** 

Investment

**Framework** 

• • •

• • •



## **HOW PMS Works?**







# The Future of Indian Investments-**Quant PMS**



# **Scope of QUANT in India**







% of Schemes Outperforming the Benchmark in the Last 5 Years



■ Active Fund Outperformance ■ Quant Fund Outperformance

**Source:** Financial Express





## **Portfolio Review Services**

Get your Investment Portfolio Checkup, Professionally!

You've got to know when to HOLD, Know when to FOLD, Know when to WALK AWAY, And know when to RUN

- KENNY ROGERS
- THE GAMBLER



Sample Report: https://turtlewealth.in/wp-content/uploads/2024/12/Sample-PRS-Report.pdf









**Build Quant Driven Exit Points for All NSE-listed Stocks.** 



info@exitmantra.com

Read: Disclaimer | Charts powered by <u>Tradingview</u>





## Media Coverage Highlights















# <u>Corporate Social Responsibility – CSR</u>

**VISION BOARD** 

We help people dive into an incredible World of self-discover