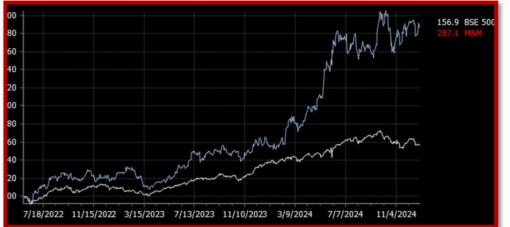

## Turtle's Stock Selection Process — UTILITIES COMPANY

STEP 1:
ALL Time High Stock
after a long
Consolidation

| Finance Company | Net Profit |
|-----------------|------------|
| Mar-16          | 284        |
| Mar-17          | 87         |
| Mar-18          | 238        |
| Mar-19          | 276        |
| Mar-20          | 395        |
| Mar-21          | 423        |
| Mar-22          | 518        |
| Mar-23          | 1,222      |
| Mar-24          | 1,256      |
| TTM             | 1,498      |

- <u>Diversification</u>: The company pursued diversification by allocating 275 hectares for avocado cultivation, capitalizing on market demand.
- Strategic Acquisition: Maamba Collieries
   Limited (NBVL's 65% Subsidiary) runs
   Zambia's largest coal mine, supplying high-grade coal to major clients like Lafarge and Dangote.

## STEP 4: Turnaround Story (Examples)