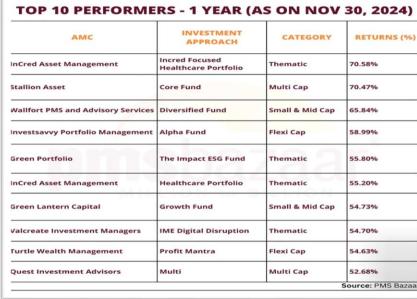

## 32 of the Nifty-50 constituents delivered positive returns in CY24

6 of the Top 10 Nifty Performers Are Our Holdings