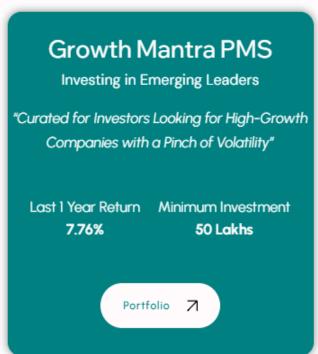

# <u>Comparison – PMS Scheme</u>

| Point Of Difference     | <u>Wealth Mantra PMS</u>                                                                                                                                                                                                         | Growth Mantra PMS                                                                                                                                                                                                                 | <u>Profit Mantra PMS</u>                                         |  |  |
|-------------------------|----------------------------------------------------------------------------------------------------------------------------------------------------------------------------------------------------------------------------------|-----------------------------------------------------------------------------------------------------------------------------------------------------------------------------------------------------------------------------------|------------------------------------------------------------------|--|--|
| Investment Rational     | Curated for Investors Looking for <b>Leader Companies</b> with Low Volatility.                                                                                                                                                   | · · · · · · · · · · · · · · · · · · ·                                                                                                                                                                                             |                                                                  |  |  |
| Investment Strategy     | Turtle's <b>Quant</b> – Based                                                                                                                                                                                                    | Turtle's <b>Quant</b> – Based                                                                                                                                                                                                     | Turtle's <b>Quant</b> – Based                                    |  |  |
| Minimum Investment      | 50 Lakh                                                                                                                                                                                                                          | 50 Lakh                                                                                                                                                                                                                           | 5 Cr.                                                            |  |  |
| Risk Profile            | Balanced                                                                                                                                                                                                                         | High                                                                                                                                                                                                                              | Elevated                                                         |  |  |
| Number of stocks (Max.) | 15-20                                                                                                                                                                                                                            | 15-20                                                                                                                                                                                                                             |                                                                  |  |  |
| Exit Load               | Nil                                                                                                                                                                                                                              | Nil                                                                                                                                                                                                                               | Nil                                                              |  |  |
| Fees                    | <ul> <li>Below 1cr. 2% Fixed</li> <li>Above 1cr. 1% Fixed + 10% Profit Sharing at EOC (End of the Contract)</li> <li>Fixed Fees charged Will be adjusted against Profit sharing amount at the time of any redemption.</li> </ul> | <ul> <li>Below 1cr. 2% Fixed</li> <li>Above 1cr. 1% Fixed + 10% Profit Sharing at EOC (End of the Contract).</li> <li>Fixed Fees charged Will be adjusted against Profit sharing amount at the time of any redemption.</li> </ul> | 0.5% Fixed Fee + 10% Profit Sharing at EOC (End of the Contract) |  |  |