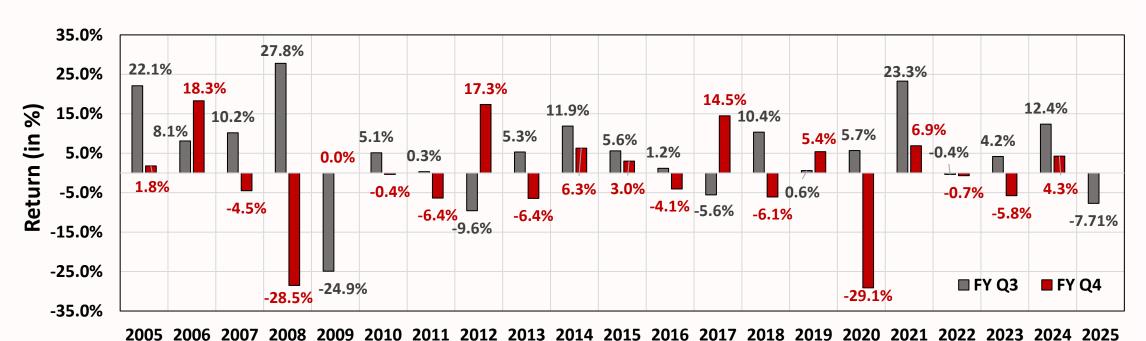

## Nifty500 Last Two FY Qtr. Returns of 20 years

**Source:** AngleOne Smart API & TradingView

• •

• • •

• • •