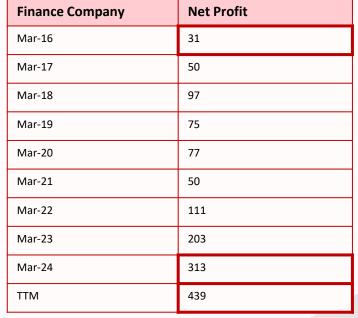

## Turtle's Stock Selection Process — AUTO COMPANY

STEP 1: ALL Time High Stock after a long Consolidation

| Finance Company | Net Profit |
|-----------------|------------|
| Mar-16          | 3,148      |
| Mar-17          | 3,698      |
| Mar-18          | 7,510      |
| Mar-19          | 5,315      |
| Mar-20          | 127        |
| Mar-21          | 1,812      |
| Mar-22          | 6,577      |
| Mar-23          | 10,282     |
| Mar-24          | 11,269     |
| TTM             | 13,009     |

- Shift in Sectorial Demand: The shift in demand for electric vehicles has driven the company to introduce innovative SUV and commercial vehicles, positioning it to capture a larger share of the market.
- <u>Strategic Partnership:</u> The company has entered into a strategic partnership with UK-based Arrival to co-develop cutting-edge electric commercial vehicles, enhancing its competitive position in the market.
- Management Restructuring: In 2021, Dr. Anish Shah was appointed as the Managing Director and Chief Executive Officer of Mahindra & Mahindra Ltd., marking him as the first non-family member to lead the company.