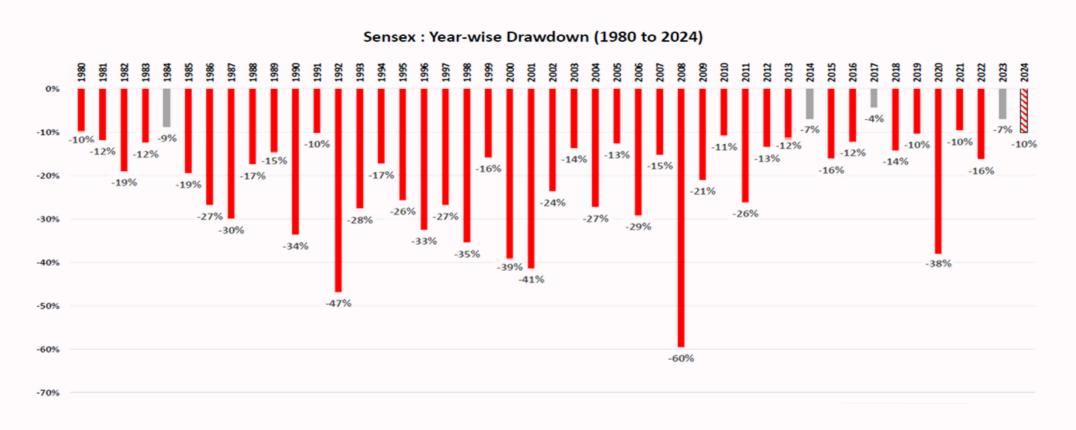

## Equity Markets witness 10-20% temporary declines almost every year

Only 4 out of the last 45 calendar years, had intra-year declines less than 10%