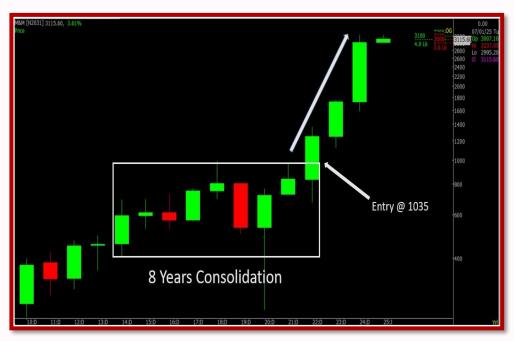

## Turtle's Stock Selection Process — AUTO COMPANY

STEP 1: ALL Time High Stock after a long Consolidation

| Finance Company | Net Profit |
|-----------------|------------|
| Mar-16          | 3,148      |
| Mar-17          | 3,698      |
| Mar-18          | 7,510      |
| Mar-19          | 5,315      |
| Mar-20          | 127        |
| Mar-21          | 1,812      |
| Mar-22          | 6,577      |
| Mar-23          | 10,282     |
| Mar-24          | 11,269     |
| TTM             | 13,009     |

- Shift in Sectorial Demand: The shift in demand for electric vehicles has driven the company to introduce innovative SUV and commercial vehicles, positioning it to capture a larger share of the market.
- <u>Strategic Partnership:</u> The company has entered into a strategic partnership with UK-based Arrival to co-develop cutting-edge electric commercial vehicles, enhancing its competitive position in the market.
- Management Restructuring: In 2021, Dr. Anish Shah was appointed as the Managing Director and Chief Executive Officer of Mahindra & Mahindra Ltd., marking him as the first non-family member to lead the company.

### STEP 4: Turnaround Story (Examples)