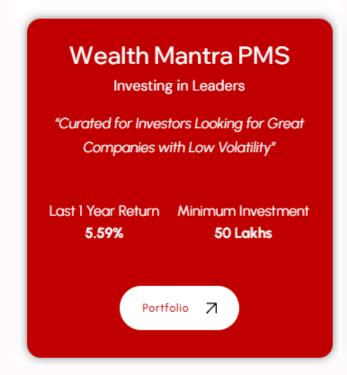

# <u>Comparison – PMS Scheme</u>

| Point Of Difference     | <u>Wealth Mantra PMS</u>                                                                                                                                                                                                         | Growth Mantra PMS                                                                                                                                                                                                                 | <u>Profit Mantra PMS</u>                                         |  |  |
|-------------------------|----------------------------------------------------------------------------------------------------------------------------------------------------------------------------------------------------------------------------------|-----------------------------------------------------------------------------------------------------------------------------------------------------------------------------------------------------------------------------------|------------------------------------------------------------------|--|--|
| Investment Rational     | Curated for Investors Looking for <b>Leader Companies</b> with Low Volatility.                                                                                                                                                   | · · · · · · · · · · · · · · · · · · ·                                                                                                                                                                                             |                                                                  |  |  |
| Investment Strategy     | Turtle's <b>Quant</b> – Based                                                                                                                                                                                                    | Turtle's <b>Quant</b> – Based                                                                                                                                                                                                     | Turtle's <b>Quant</b> – Based                                    |  |  |
| Minimum Investment      | 50 Lakh                                                                                                                                                                                                                          | 50 Lakh                                                                                                                                                                                                                           | 5 Cr.                                                            |  |  |
| Risk Profile            | Balanced                                                                                                                                                                                                                         | High                                                                                                                                                                                                                              | Elevated                                                         |  |  |
| Number of stocks (Max.) | 15-20                                                                                                                                                                                                                            | 15-20                                                                                                                                                                                                                             |                                                                  |  |  |
| Exit Load               | Nil                                                                                                                                                                                                                              | Nil                                                                                                                                                                                                                               | Nil                                                              |  |  |
| Fees                    | <ul> <li>Below 1cr. 2% Fixed</li> <li>Above 1cr. 1% Fixed + 10% Profit Sharing at EOC (End of the Contract)</li> <li>Fixed Fees charged Will be adjusted against Profit sharing amount at the time of any redemption.</li> </ul> | <ul> <li>Below 1cr. 2% Fixed</li> <li>Above 1cr. 1% Fixed + 10% Profit Sharing at EOC (End of the Contract).</li> <li>Fixed Fees charged Will be adjusted against Profit sharing amount at the time of any redemption.</li> </ul> | 0.5% Fixed Fee + 10% Profit Sharing at EOC (End of the Contract) |  |  |