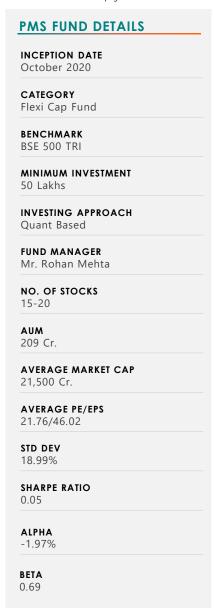

# **Growth Mantra PMS Fund**

AS ON 31st January 2025

### **FUND MANAGER**

ROHAN MEHTA
[CEO & Fund Manager of Turtle Wealth]

- MBA with 17 Years of Experience in Equity Markets.
- Proficient in Quant Investing, generated more than 21% CAGR Return.
- Author of 212° The Complete Trader
- · Managing more than 600+ Cr. Funds
- Passionate for: Spirituality, Stocks Squash & Vision Board.