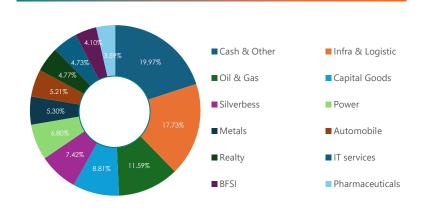

# **Growth Mantra PMS Fund**

AS ON 31st January 2025



### **INVESTMENT OBJECTIVE**

Endeavour to consistently generate **ALPHA** by investing in **Turnaround Business where Emerging Leadership & Growth** are in common through Turtle's **QUANT-Based Investment process**.

Driven by data, our investment strategy minimizes human bias through a structured, objective process.

## **INVESTMENT THEME**

Tailored for first-time PMS investors seeking exposure to high-potential emerging companies with moderate to high volatility, aiming to build long-term wealth.

We continuously select, allocate, and review investments through our trademark PPP (Price, Profit, and People) investment process.

For more detail review 2nd page.



### SECTOR WISE ALLOCATION



### MARKET CAPITALIZATION



# PERFORMANCE CHART



Performance Data is as on January, 31 2025. | Figures are Inclusive of Fees, Taxes and other charges. | Above performance data is not verified by SEBI | Past performance does not guarantee future returns. | SEBI Reg No: INP00006758 | For more details please visit <a href="https://turtlewealth.in/">https://turtlewealth.in/</a>



### **FUND MANAGER**



ROHAN MEHTA
[CEO & Fund Manager of Turtle Wealth]

- MBA with 17 Years of Experience in Equity Markets.
- Proficient in Quant Investing, generated more than 21% CAGR Return.
- Author of 212° The Complete Trader
- · Managing more than 600+ Cr. Funds
- Passionate for: Spirituality, Stocks Squash & Vision Board.



### **FEES STRUCTURE**

# INVESTMENT BELOW 1 CR.

- FIXED 2% Per Annum on Ave