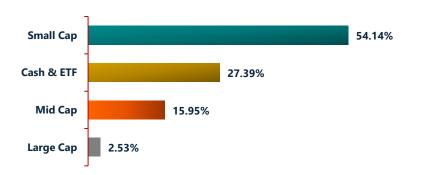

# **Growth Mantra PMS Fund**

AS ON 31st January 2025



### **INVESTMENT OBJECTIVE**

Endeavour to consistently generate **ALPHA** by investing in **Turnaround Business where Emerging Leadership & Growth** are in common through Turtle's **QUANT-Based Investment process**.

Driven by data, our investment strategy minimizes human bias through a structured, objective process.

## **INVESTMENT THEME**

Tailored for first-time PMS investors seeking exposure to high-potential emerging companies with moderate to high volatility, aiming to build long-term wealth.

We continuously select, allocate, and review investments through our trademark PPP (Price, Profit, and People) investment process.

For more detail review 2nd page.



### SECTOR WISE ALLOCATION



### MARKET CAPITALIZATION



# PERFORMANCE CHART



Performance Data is as on January, 31 2025. | Figures are Inclusive of Fees, Taxes and other charges. | Above performance data is not verified by SEBI | Past performance does not guarantee future returns. | SEBI Reg No: INP00006758 | For more details please visit <a href="https://turtlewealth.in/">https://turtlewealth.in/</a>



### **FUND MANAGER**



ROHAN MEHTA
[CEO & Fund Manager of Turtle Wealth]

- MBA with 17 Years of Experience in Equity Markets.
- Proficient in Quant Investing, generated more than 21% CAGR Return.
- Author of 212° The Complete Trader
- · Managing more than 600+ Cr. Funds
- Passionate for: Spirituality, Stocks Squash & Vision Board.



### **FEES STRUCTURE**

# INVESTMENT BELOW 1 CR.

- FIXED 2% Per Annum on Average Fund Value
- PERFORMANCE