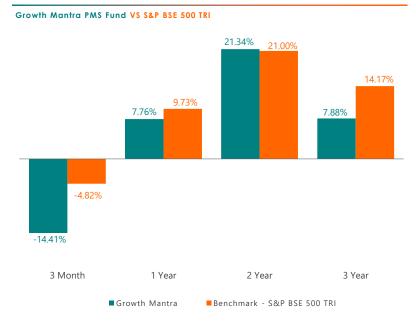

# PERFORMANCE CHART

Performance Data is as on January, 31 2025. | Figures are Inclusive of Fees, Taxes and other charges. | Above performance data is not verified by SEBI | Past performance does not guarantee future returns. | SEBI Reg No: INP00006758 | For more details please visit <a href="https://turtlewealth.in/">https://turtlewealth.in/</a>