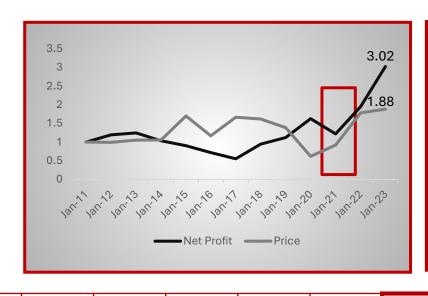

#### Turtle's Stock Selection Process - Financing Company

STEP 1:
ALL Time
High Stock
after a long
Consolidation

STEP 4: VALUE VS PRICE (1/2)

STEP 2: ALL Time High Profit

| FINANCE COMPANY    | MAR -14 | MAR -15 | MAR -16 | MAR-17 | MAR-18 | MAR-19 | MAR-20 | MAR-21 | MAR-22 | MAR-23 | MAR-24 |
|--------------------|---------|---------|---------|--------|--------|--------|--------|--------|--------|--------|--------|
| NET PROFIT (CRORE) | 5,462   | 6,004   | 6,184   | 2,236  | 8,797  | 12,640 | 9,477  | 15,716 | 18,768 | 21,719 | 26,461 |