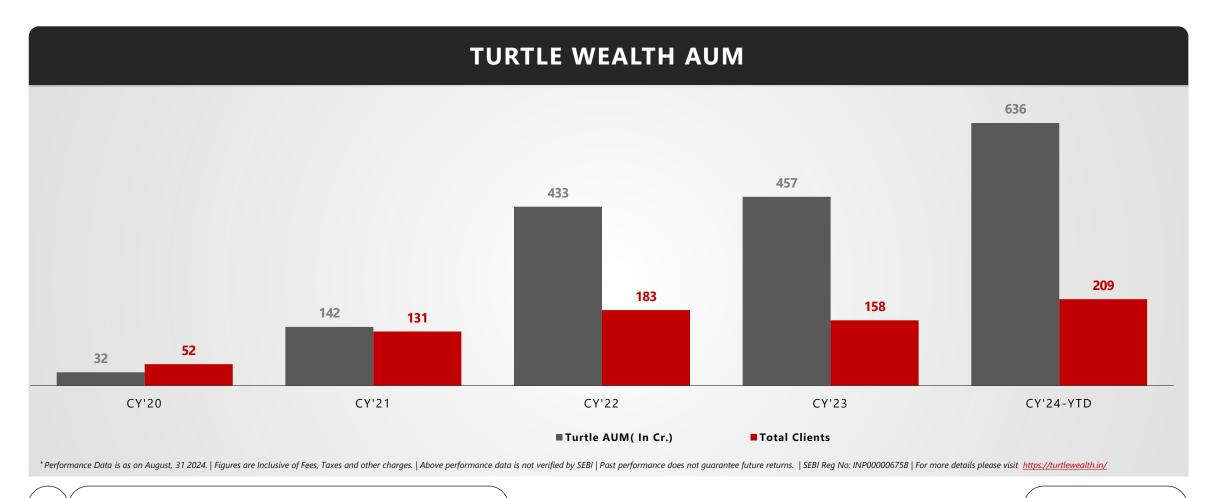

#### Turtle Wealth - Asset Under Management

09

SEBI REGISTRATION NO.: Portfolio Manager: INP000006758