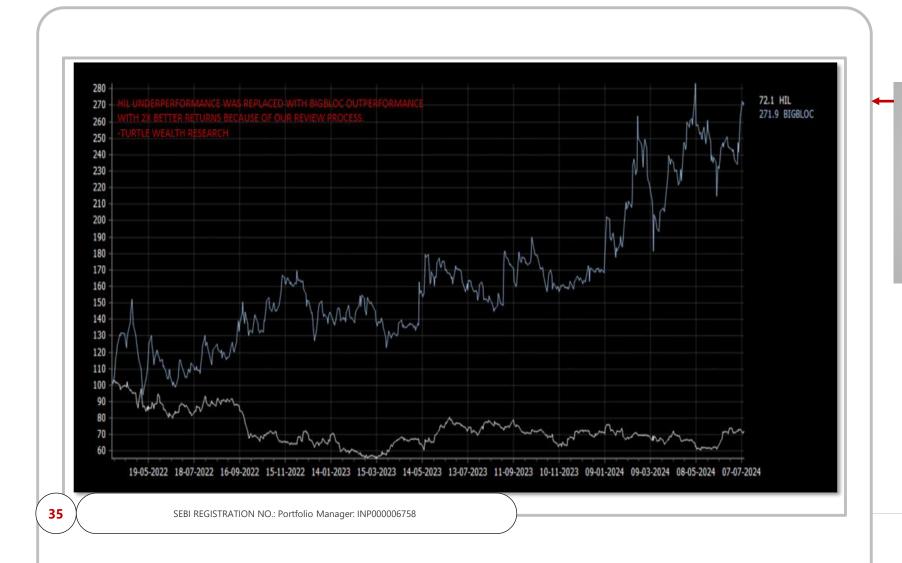

#### Strategic Swap: For 2x Returns By Replacing Underperformers

HIL Underperformance was replaced with BIGBLOC with 2X better returns because of Turtle's Review Process