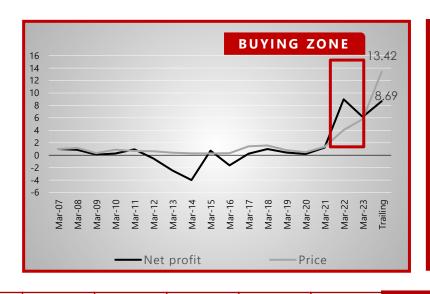

#### Turtle's Stock Selection Process - Financing Company

STEP 1:
ALL Time
High Stock
after a long
Consolidation

STEP 4: VALUE VS PRICE (1/2)

STEP 2: ALL Time High Profit

| FINANCE COMPANY    | MAR -14 | MAR -15 | MAR -16 | MAR-17 | MAR-18 | MAR-19 | MAR-20 | MAR-21 | MAR-22 | MAR-23 | MAR-24 |
|--------------------|---------|---------|---------|--------|--------|--------|--------|--------|--------|--------|--------|
| NET PROFIT (CRORE) | 5,462   | 6,004   | 6,184   | 2,236  | 8,797  | 12,640 | 9,477  | 15,716 | 18,768 | 21,719 | 26,461 |

STEP - 3
Outperformance
To BSE500

- Government initiatives boosting power generation and transmission capacities.
- Largest lender and the financial backbone of the Indian power sector.