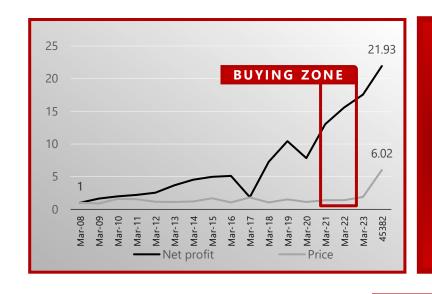

#### Turtle's Stock Selection Process - Financing Company

STEP 1:
ALL Time
High Stock
after a long
Consolidation

STEP 4: VALUE VS PRICE (1/2)

STEP 2: ALL Time High Profit

| FINANCE COMPANY    | MAR -14 | MAR -15 | MAR -16 | MAR-17 | MAR-18 | MAR-19 | MAR-20 | MAR-21 | MAR-22 | MAR-23 | MAR-24 |
|--------------------|---------|---------|---------|--------|--------|--------|--------|--------|--------|--------|--------|
| NET PROFIT (CRORE) | 5,462   | 6,004   | 6,184   | 2,236  | 8,797  | 12,640 | 9,477  | 15,716 | 18,768 | 21,719 | 26,461 |