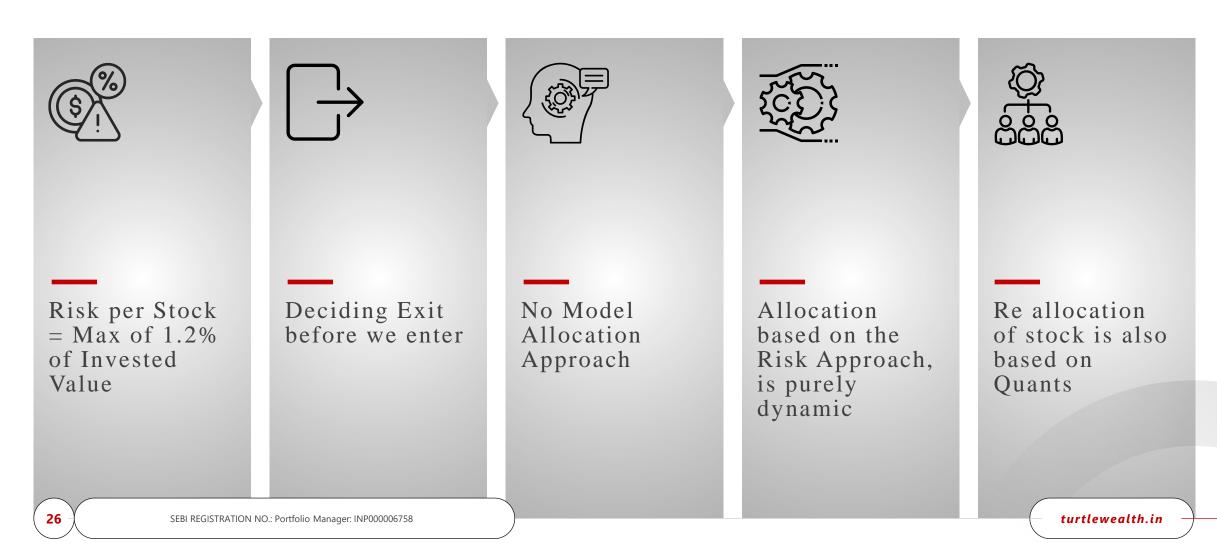

#### **Quantitative Allocation Process**

#### **Turtle Risk Management Framework for Allocation**

| CLIENT CODE | 001              | %     | Per stock RISK | Total Portfolio |
|-------------|------------------|-------|----------------|-----------------|
| INVESTMENT  | ₹ 1,00,00,000.00 | 100   | ₹ 1.20         | ₹ 18,00,000.00  |
| INVESTED    | ₹ 70,10,228.75   | 70.10 |                |                 |
| CASH        | ₹ 29,89,771.25   | 29.90 |                |                 |
| RISK        | ₹ 18,00,000.00   | 18.00 |                |                 |