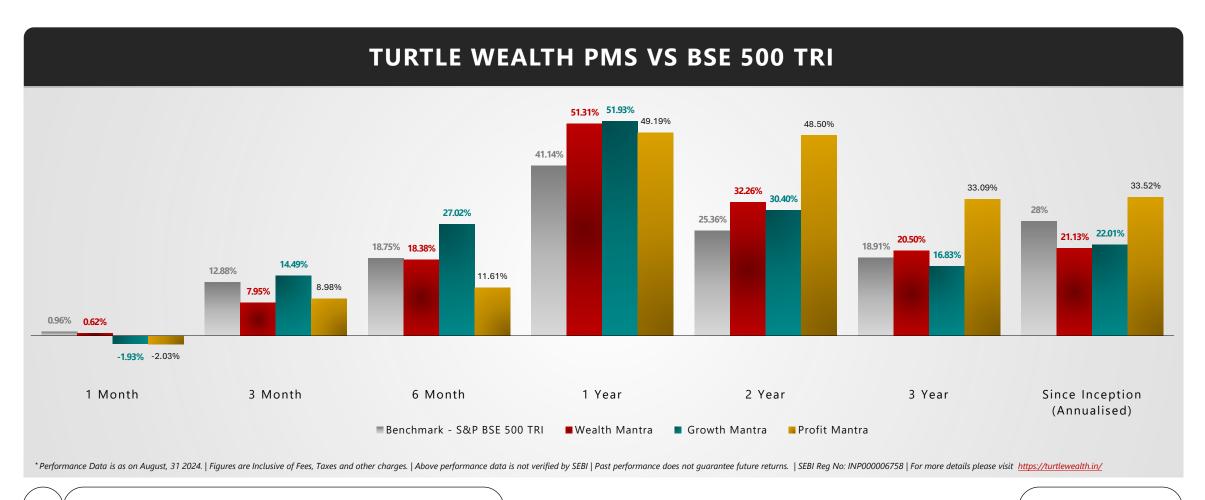

| Portfolio Performance              |        |        |        |                 |  |  |  |
|------------------------------------|--------|--------|--------|-----------------|--|--|--|
| Particulars                        | MTD    | QTD    | YTD    | Since Inception |  |  |  |
| % Returns (Absolute) on WA Capital | 10.65% | 10.65% | 33.47% | 129.65%         |  |  |  |
| % Returns (Absolute) on TWRR       | 10.65% | 10.65% | 33.47% | 93.02%          |  |  |  |
| % Returns on XIRR                  | 10.62% | 10.62% | 33.36% | 145.20%         |  |  |  |
| S and P BSE 500 Total Return Index | 4.44%  | 4.44%  | 16.62% | 58.41%          |  |  |  |