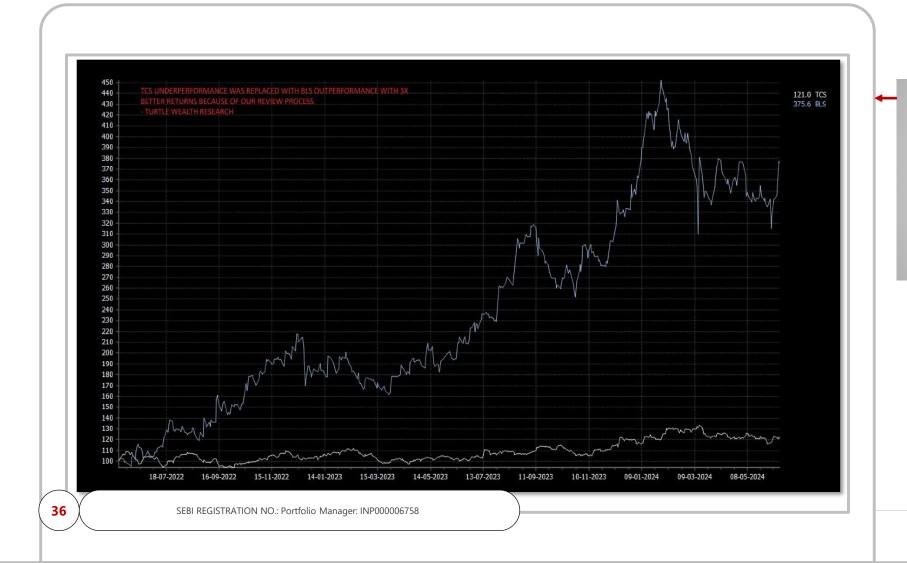

#### Strategic Swap: For 3x Returns By Replacing Underperformers

TCS Underperformance was replaced with BLS International with 3X better returns because of Turtle's Review Process