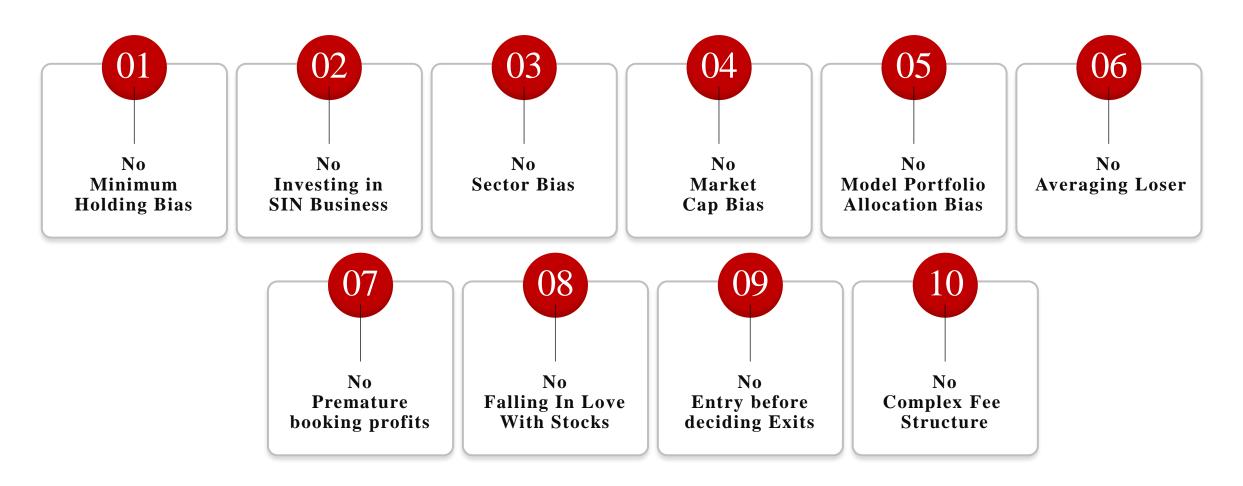

#### **Why Choose Turtle Quant Process?**

#### **Investment only in Human Friendly Businesses**

#### As we will avoid buying businesses which are in following business:

**Animal Killing** 

Liquor - Tobacco

**Leather Making** 

**Hotels and Casinos** 

Non ESG Compliant