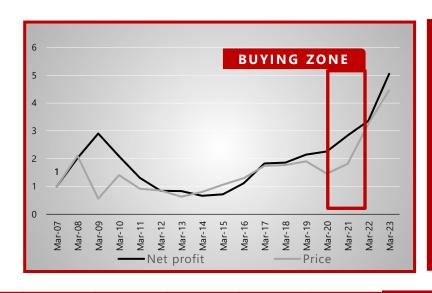

#### Turtle's Stock Selection Process - Financing Company

STEP 1:
ALL Time
High Stock
after a long
Consolidation

STEP 4: VALUE VS PRICE (1/2)

STEP 2: ALL Time High Profit

| FINANCE COMPANY    | MAR -14 | MAR -15 | MAR -16 | MAR-17 | MAR-18 | MAR-19 | MAR-20 | MAR-21 | MAR-22 | MAR-23 | MAR-24 |
|--------------------|---------|---------|---------|--------|--------|--------|--------|--------|--------|--------|--------|
| NET PROFIT (CRORE) | 5,462   | 6,004   | 6,184   | 2,236  | 8,797  | 12,640 | 9,477  | 15,716 | 18,768 | 21,719 | 26,461 |

STEP - 3
Outperformance
To BSE500

- Government initiatives boosting power generation and transmission capacities.
- Largest lender and the financial backbone of the Indian power sector.