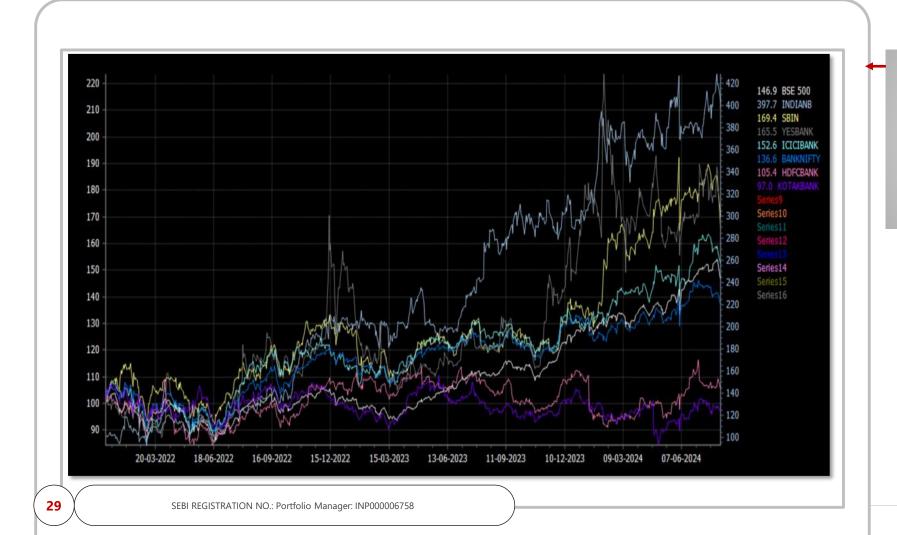

#### **PEOPLE**

- Stocks at ATH Price
- Outperformance Of Stock to BSE 500
- Deciding **EXIT** before **ENTRY**

- Profits at **ATH**
- Value > Price
- Turnaround Businesses

- Meeting Management
- Scuttlebutt Research
- Due **Diligence**