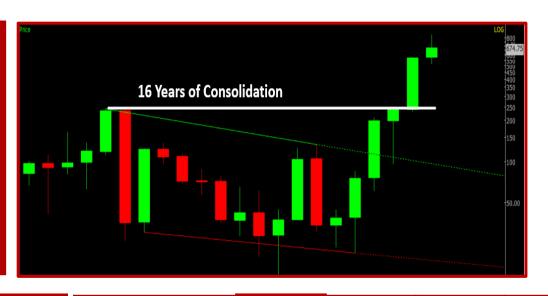

#### Turtle's Stock Selection Process - Financing Company

STEP 1:
ALL Time
High Stock
after a long
Consolidation

STEP 4: VALUE VS PRICE (1/2)

STEP 2: ALL Time High Profit

| FINANCE COMPANY    | MAR -14 | MAR -15 | MAR -16 | MAR-17 | MAR-18 | MAR-19 | MAR-20 | MAR-21 | MAR-22 | MAR-23 | MAR-24 |
|--------------------|---------|---------|---------|--------|--------|--------|--------|--------|--------|--------|--------|
| NET PROFIT (CRORE) | 5,462   | 6,004   | 6,184   | 2,236  | 8,797  | 12,640 | 9,477  | 15,716 | 18,768 | 21,719 | 26,461 |