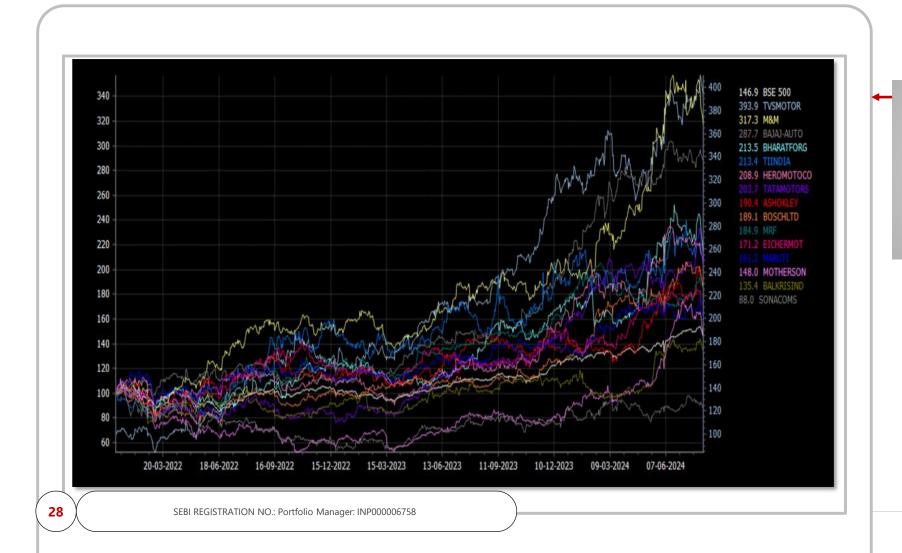

#### **Investing In Outperformers**

Investing in the **topperforming** leaders within Auto sectors.