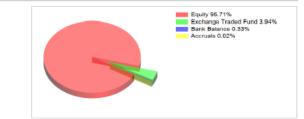

| Portfolio Allocation    |              |         |  |  |  |
|-------------------------|--------------|---------|--|--|--|
| Asset Class             | Market Value | % Asset |  |  |  |
| Equity                  | 89,083,654   | 95.71%  |  |  |  |
| Exchange Traded Fund    | 3,669,599    | 3.94%   |  |  |  |
| Receivable              | 67,718       | 0.07%   |  |  |  |
| Cash and Equivalent     | 258,060      | 0.28%   |  |  |  |
| Current Portfolio Value | 93,079,031   | 100%    |  |  |  |