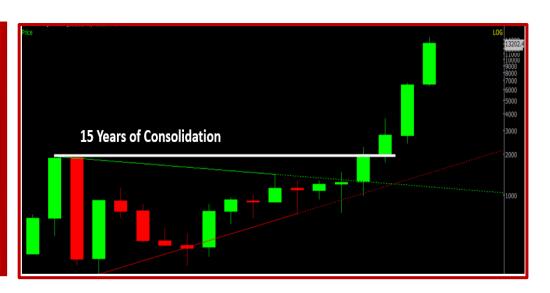

#### Turtle's Stock Selection Process — STAINLESS STEEL MANUFACTURING COMPANY

STEP 1:
ALL Time
High Stock
after a long
Consolidation

STEP 4: VALUE VS PRICE (1/2)

STEP 2: ALL Time High Profit

| FINANCE COMPANY    | MAR -14 | MAR -15 | MAR -16 | MAR-17 | MAR-18 | MAR-19 | MAR-20 | MAR-21 | MAR-22 | MAR-23 | MAR-24 |  |
|--------------------|---------|---------|---------|--------|--------|--------|--------|--------|--------|--------|--------|--|
| NET PROFIT (CRORE) | -1,367  | 253     | -556    | 83     | 346    | 145    | 73     | 419    | 3,109  | 2,084  | 2,693  |  |

<sup>\*</sup>LONG CONSOLIDATION