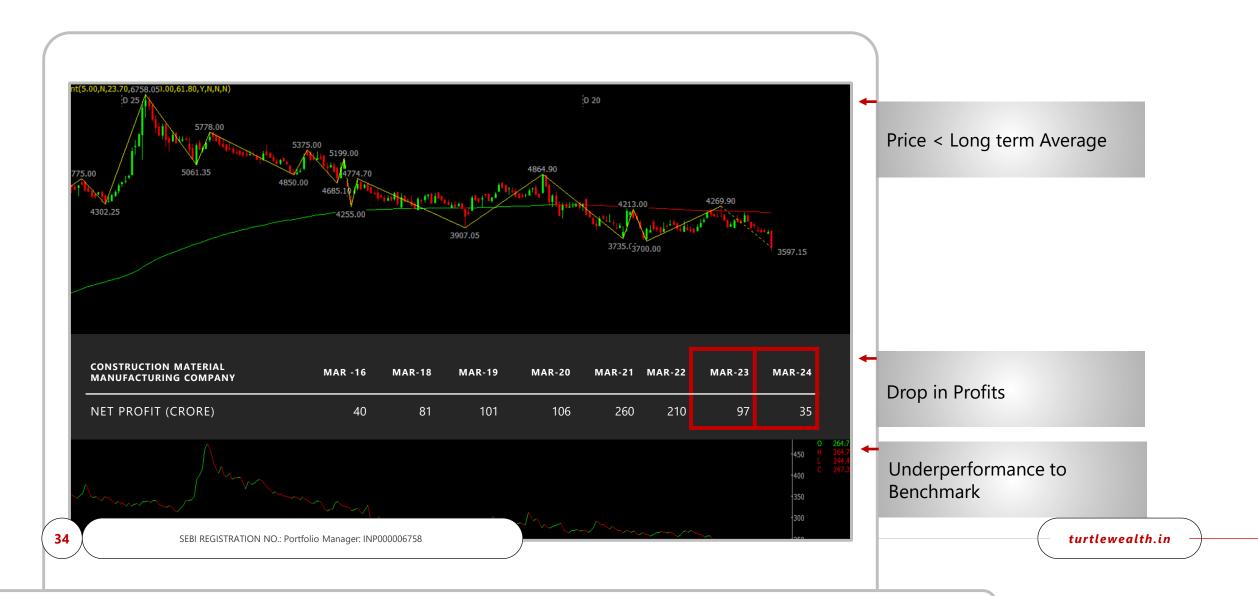

K - 13                       | 2      |
| STOCK - 14                       | 1      |
| STOCK - 15                       | 0      |
| CONDITIONS                       |        |
| STOCK ABOVE TURTLE EXIT PRICE    | 1      |
| ATH TTM PROFIT                   | 1      |

| EXIT DECISION PROCESS |         |
|-----------------------|---------|
| SCORES                | ACTION  |
| 3                     | HOLD    |
| 2                     | REVIEW  |
| 1                     | REPLACE |
| 0                     | EXIT    |

SEBI REGISTRATION NO.: Portfolio Manager: INP000006758

OUTPERFROMANCE VS BSE 500 SHOULD BE OVER 100

31



#### Past Exit — speciality fluorochemical company





#### Past Exit — speciality chemical company





#### Past Exit — construction material manufacturing company





#### Strategic Swap: For 2x Returns By Replacing Underperformers



HIL Underperformance was replaced with BIGBLOC with 2X better returns because of Turtle's Review Process



#### Strategic Swap: For 3x Returns By Replacing Underperformers



TCS Underperformance was replaced with BLS International with 3X better returns because of Turtle's Review Process



# 03

# Products & Services

### **Core Purpose**

We endeavor to make the most Investor Friendly Products & Services, where Clients Win is Top Priority.



## **Product & Services**





# **Comparison - PMS Schemes**

| Point Of Difference     | Wealth Mantra PMS