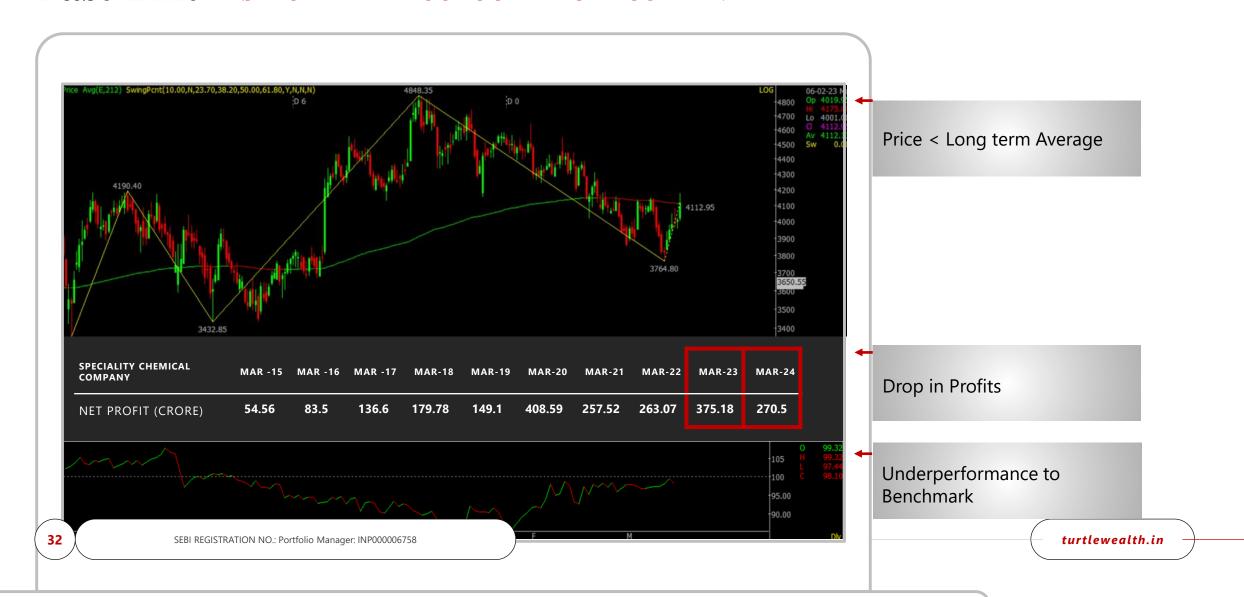

| 3      |
| STOCK - 11                       | 2      |
| STOCK - 12                       | 2      |
| STOCK - 13                       | 2      |
| STOCK - 14                       | 1      |
| STOCK - 15                       | 0      |
| CONDITIONS                       |        |
| STOCK ABOVE TURTLE EXIT PRICE    | 1      |
| ATH TTM PROFIT                   | 1      |

| EXIT DECISION PROCESS |         |
|-----------------------|---------|
| SCORES                | ACTION  |
| 3                     | HOLD    |
| 2                     | REVIEW  |
| 1                     | REPLACE |
| 0                     | EXIT    |

SEBI REGISTRATION NO.: Portfolio Manager: INP000006758

OUTPERFROMANCE VS BSE 500 SHOULD BE OVER 100

31



#### Past Exit — speciality fluorochemical company





#### Past Exit — speciality chemical company





#### Past Exit — construction material manufacturing company





#### Strategic Swap: For 2x Returns By Replacing Underperformers



HIL Underperformance was replaced with BIGBLOC with 2X better returns because of Turtle's Review Process



#### Strategic Swap: For 3x Returns By Replacing Underperformers



TCS Underperformance was replaced with BLS International with 3X better returns because of Turtle's Review Process



# 03

# Products & Services

### **Core Purpose**

We endeavor to make the most Investor Friendly Products & Services, where Clients Win is Top Priority.



## **Product & Services**





# **Comparison - PMS Schemes**

| Point Of Difference     | Wealth Mantra PMS