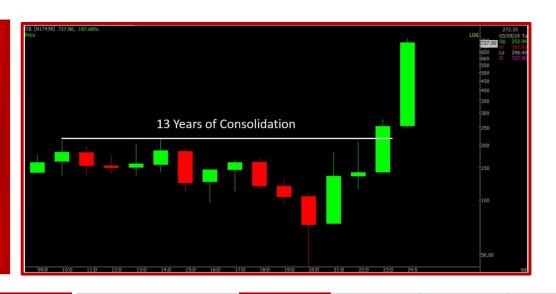

<sup>\*</sup>LONG CONSOLIDATION

#### Turtle's Stock Selection Process - Financing Company

STEP 1:
ALL Time
High Stock
after a long
Consolidation

STEP 4: VALUE VS PRICE (1/2)

STEP 2: ALL Time High Profit

| FINANCE COMPANY    | MAR -14 | MAR -15 | MAR -16 | MAR-17 | MAR-18 | MAR-19 | MAR-20 | MAR-21 | MAR-22 | MAR-23 | MAR-24 |
|--------------------|---------|---------|---------|--------|--------|--------|--------|--------|--------|--------|--------|
| NET PROFIT (CRORE) | 5,462   | 6,004   | 6,184   | 2,236  | 8,797  | 12,640 | 9,477  | 15,716 | 18,768 | 21,719 | 26,461 |