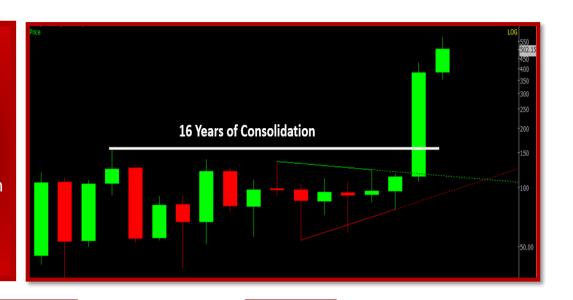

#### Turtle's Stock Selection Process - Financing Company

STEP 1:
ALL Time
High Stock
after a long
Consolidation

STEP 4: VALUE VS PRICE (1/2)

STEP 2: ALL Time High Profit

| FINANCE COMPANY    | MAR -14 | MAR -15 | MAR -16 | MAR-17 | MAR-18 | MAR-19 | MAR-20 | MAR-21 | MAR-22 | MAR-23 | MAR-24 |
|--------------------|---------|---------|---------|--------|--------|--------|--------|--------|--------|--------|--------|
| NET PROFIT (CRORE) | 5,462   | 6,004   | 6,184   | 2,236  | 8,797  | 12,640 | 9,477  | 15,716 | 18,768 | 21,719 | 26,461 |

<sup>\*</sup>LONG CONSOLIDATION