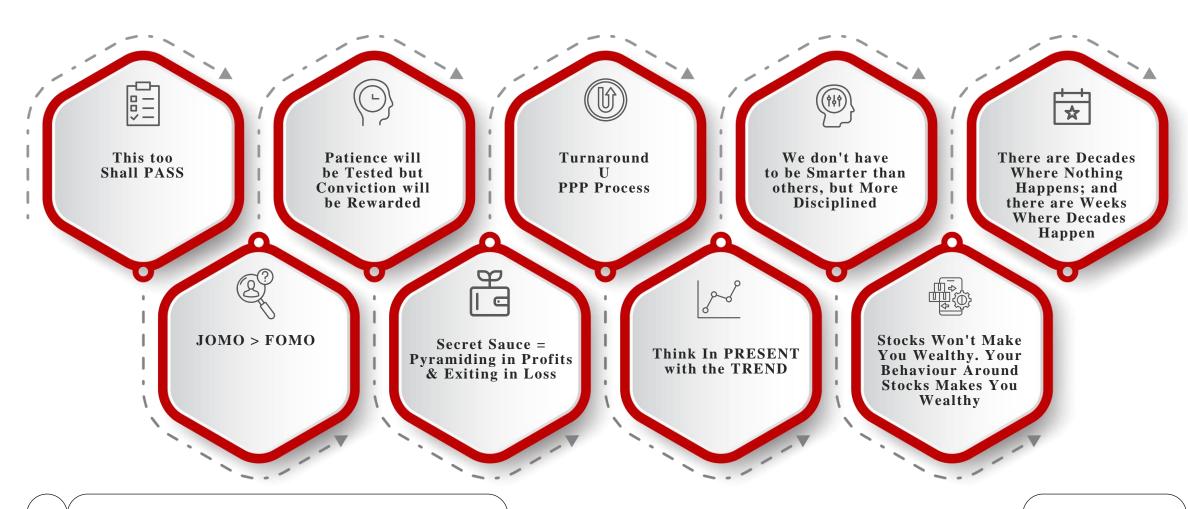

#### **Turtle Investment Sutras**

SEBI REGISTRATION NO.: Portfolio Manager: INP000006758